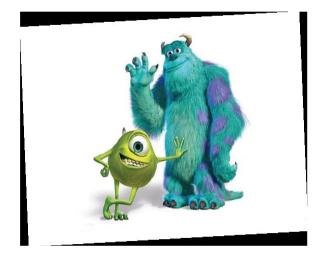

## 15. ve 16. soruları resime göre cevaplayın.

**15**. Mike is green and has got one green eye. **Buna göre hangi cümle doğrudur?** 

- A) Mike is shorter than Sulley
- B) Sulley is shorter than Mike
- C) Sulley has got one eye
- **D)** Mike is blue.

16. Sulley ......tall and he .....blue eyes.

- A) are / have got
- B) is / have got
- C) isn't / hasn't got
- D) is / has got

17. Boşluklara gelen kelimeleri sırasıyla bulun.

His ...... is Salvador Domingo Felipe Jacinto Dalí i Domènech. He was famous for his long curly ...... He wrote an ...... called The Secret Life of Salvador Dali. He once worked on a..... with movie director Alfred Hitchcock<u>.</u>