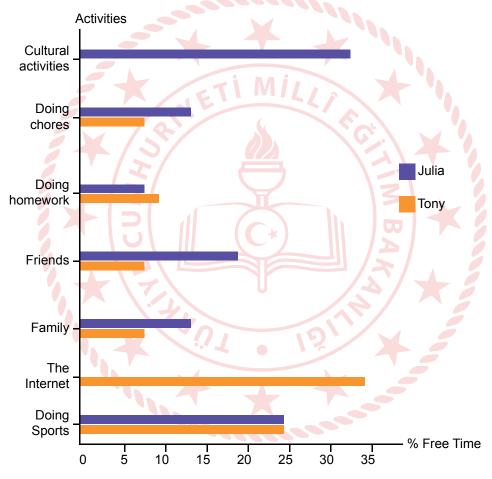

#### Answer the question according to the information and the text below.

Tony and Julia are school friends. They have similar and different interests and responsibilities.
 The table below shows how they spend their free time and the activities they enjoy doing.

# Which of the following is NOT correct according to the information?

- A) Both Tony and Julia like physical exercise.
- B) They spend same amount of time helping housework.
- C) Julia spends more time with her friends than Tony.
- D) Tony enjoys spending time online most.