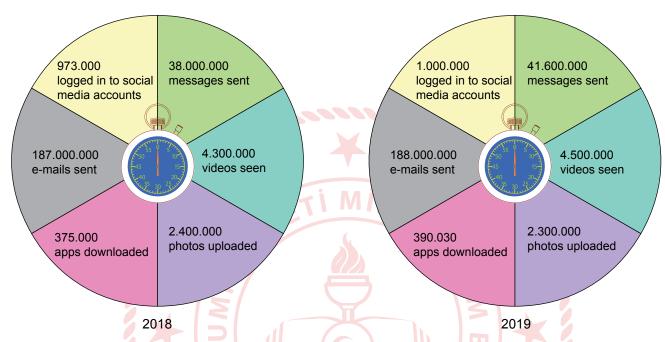

#### Answer the question according to the information below.

**2.** People use the Internet for different reasons. A research compared what happens on the Internet in 60 seconds. The research looked at the years 2018 and 2019.

#### Complete the sentence.

- --- in 2019 than they did in 2018.
- A) Less people logged in to their social media account
- B) More people downloaded photos
- C) People watched more videos
- D) People wrote less e-mails