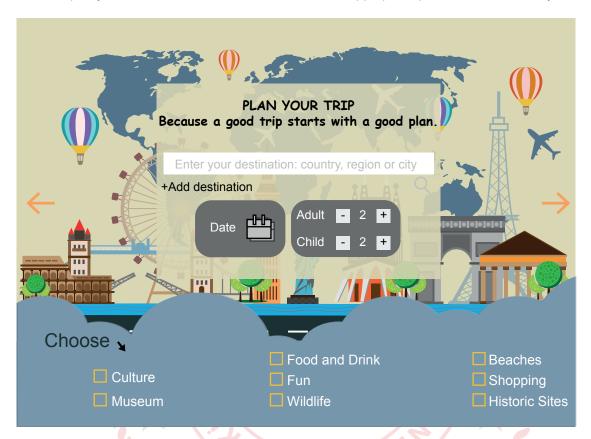

#### Answer the question according to the information below.

4. The website helps tourists to plan their trip according to their interests. First, write where you are going.
Then, choose the topics you are interested in. The website finds the appropriate places or activities for you.

If you are interested in eating local food, going to concerts and swimming, which options should you choose?

- A) Culture, Wildlife and Fun
- B) Beaches, Fun, and Food & Drink
- C) Historic Sites, Beaches and Wildlife
- D) Food & Drink, Shopping and Museum